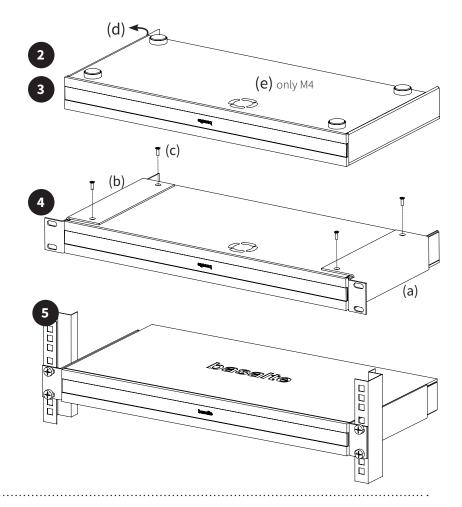

## **IMPORTANT**

The height of the complete set is 4,6 cm. When installing Asano M4, always leave sufficient free air flow around the enclosure. Never cover the cooling fan (e) located at the bottom of the Asano M4. Always ensure at least 1 cm free space under M4.

## How to install:

- 1. Determine one unit rack space for Asano S4/M4. Prepare the rack by installing 2 cage or clip nuts (not included) at the front of the rack.
- 2. Place Asano S4/M4 upside down on a flat, stable surface with the front facing towards you.
- 3. Unscrew and remove the four feet (d) from the bottom of Asano S4/M4.
- 4. Secure both the left and right rack mount brackets (a and b) to Asano S4/M4, using the four Phillips screws. (c)
- 5. Mount Asano S4/M4 into the 19" rack to the corresponding cage nuts using the rack screws (not included).