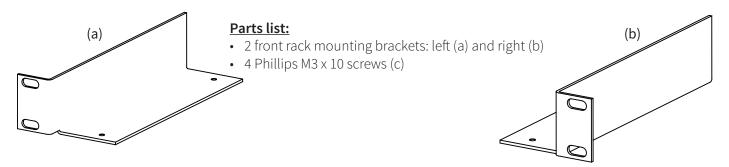

## How to install:

- 1. Determine one unit rack space for Asano S4/M4. Prepare the rack by installing 2 cage or clip nuts (not included) at the front of the rack.
- 2. Place Asano S4/M4 upside down on a flat, stable surface with the front facing towards you.
- 3. Unscrew and remove the four feet (d) from the bottom of Asano S4/M4.
- 4. Secure both the left and right rack mount brackets (a and b) to Asano S4/M4, using the four Phillips screws. (c)
- 5. Mount Asano S4/M4 into the 19" rack to the corresponding cage nuts using the rack screws (not included).