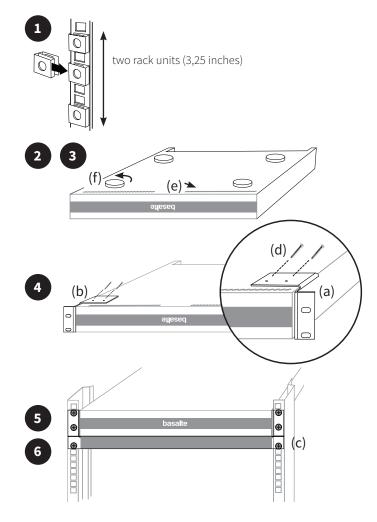

## **IMPORTANT**

The complete set is two rack units tall. When installing the Asano P4, always allow sufficient free air flow around the enclosure. Never cover the rear cooling fan or the air intake holes located at the bottom of the Asano P4 (e). The blank panel must always be installed below the Asano P4.

## How to install:

- Determine the two units rack space for the Asano P4. Prepare the rack by installing 3 cage or clip nuts (not included) at the front of the rack.
- 2. Place the Asano P4 upside down on a flat, stable surface with the front facing to you.
- 3. Unscrew and remove the four feet (f) from the bottom of the Asano P4.
- 4. Secure both the left and right rack mount brackets (a and b) to the Asano P4 using the four Phillips screws.
- 5. Mount the Asano P4 into the 19" rack using the rack screws (not included) to the corresponding cage nuts.
- 6. Mount the front blank panel underneath the Asano P4.