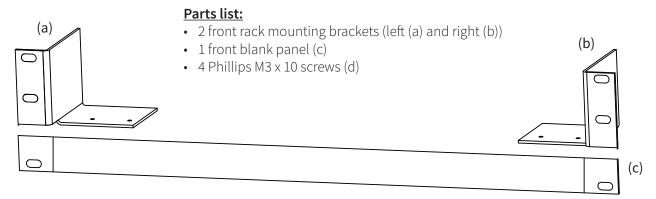

## basalte

The **rack mounting kit 719-04** is used to install the **Asano P4 (700-04)** into an industry standard 19-inch equipment rack. This manual contains the instruction for installing the kit.

## How to install:

- Determine the two units rack space for the Asano P4. Prepare the rack by installing 3 cage or clip nuts (not included) at the front of the rack.
- 2. Place the Asano P4 upside down on a flat, stable surface with the front facing to you.
- 3. Unscrew and remove the four feet (f) from the bottom of the Asano P4.
- 4. Secure both the left and right rack mount brackets (a and b) to the Asano P4 using the four Phillips screws.
- 5. Mount the Asano P4 into the 19" rack using the rack screws (not included) to the corresponding cage nuts.
- 6. Mount the front blank panel underneath the Asano P4.