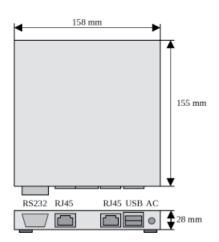

## embedded box PC

| Technical Data:            | DIVUS-VS1                                                                                                          |
|----------------------------|--------------------------------------------------------------------------------------------------------------------|
| Type of design             | Ultra compact embedded box PC with Asterisk based PBX software for small intercom applications                     |
| Software                   |                                                                                                                    |
|                            | Linux with preconfigured Asterisk based PBX software designed for:                                                 |
|                            | - Max. 15 concurrent calls                                                                                         |
|                            | - Max. 10 Intercom external units                                                                                  |
| Operating System           | - Max. 20 Intercom internal units                                                                                  |
|                            | If your project should exceed these limits, options with more performance are available on request. Please ask for |
|                            | your customized solution.                                                                                          |
|                            | Optimized to work only with DIVUS Building Automation products                                                     |
| General characteristics    |                                                                                                                    |
| Processor                  | fanless low consumption CPU                                                                                        |
| Free expansion slots       | n/a                                                                                                                |
| Power Supply               | 7-20 VDC / 100-240 VAC fanless external                                                                            |
| Power consumption          | max. 6 Watt                                                                                                        |
| Guarantee                  | 24 Months*                                                                                                         |
| Drives                     |                                                                                                                    |
| Storage medium             | Compact flash card                                                                                                 |
| Interfaces                 |                                                                                                                    |
| LAN/Ethernet               | 2 x 10/100 Mbit/s (ext)                                                                                            |
| USB (Universal Serial Bus) | 2 x USB 2.0 (ext)                                                                                                  |
| Serial Interface           | 1 x RS232 (ext)                                                                                                    |
| Video                      | no graphic interface, only remote access                                                                           |
| Ambient Conditions         |                                                                                                                    |
| Vibration/Shock resistance | 15G / 50G                                                                                                          |
| EMC                        | EN 55011, 55022, 500081                                                                                            |
| Temperature                | +0°C to +35°C max.                                                                                                 |
| Relative humidity          | 5% to 80% at 25°C (no humidity/condense)                                                                           |
| Authorization              | CE                                                                                                                 |
| Dimensions                 |                                                                                                                    |
| Outside dimensions         | 158 x 155 x 28 mm                                                                                                  |