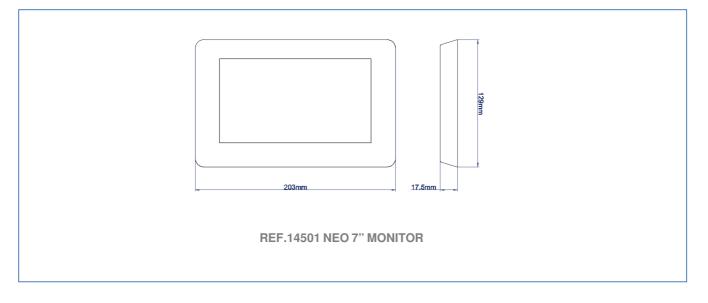

odec

Hands-free operation

Private communication

Brightness: 200cd/m2

View Angle: 90º Horizontal, 75º Vertical

RTSP compatible for CCTV IP cameras

Audio level adjustable on conversation and mute

Selectable call melodies based on call origin



#### Power Consumption:

- On standby: 200 mA
- Conversation: 500 mA

#### Working voltage:

- PoE
- 12 Vdc

#### Connectivity:

- 1 x Ethernet RJ-45
- Doorbell input (1 alarm zone input)
- Panic button input (1 alarm zone input)
- Built in web server for configuration and remote management
- Remote firmware upgrade

#### Working Environment:

- Temperature: -10° C +55° C
- Humidity: 20 85% (Non-condensing)
- IP: 30

## **REFERENCES** –

- 14501 NEO 7" MONITOR POE WHITE
- 9541 MEET CONNECTOR
- 1616 MEET RELAY MODULE 10 OUTPUTS

### DIMENSIONS







## **CONNECTIONS** -



## **INSTALLATION** -