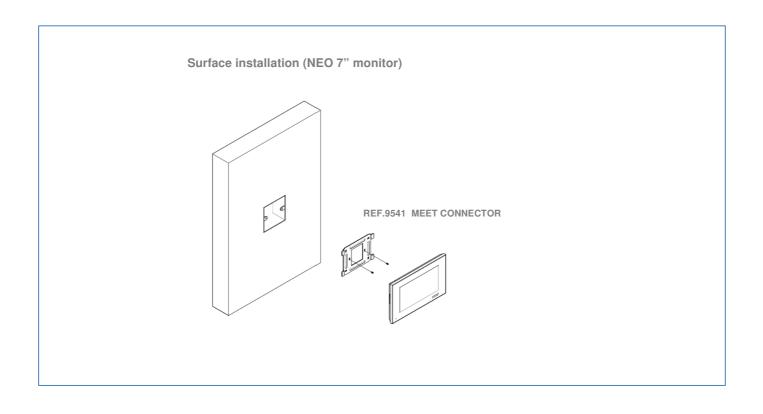

## **INSTALLATION** -

## **REFERENCES** –

- 14501 NEO 7" MONITOR POE WHITE
- 9541 MEET CONNECTOR
- 1616 MEET RELAY MODULE 10 OUTPUTS