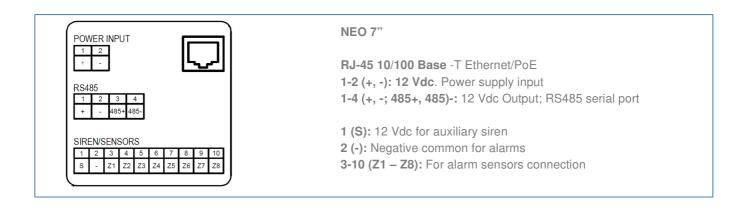

Private communication

Brightness: 200cd/m2

View Angle: 90º Horizontal, 75º Vertical

RTSP compatible for CCTV IP cameras

Audio level adjustable on conversation and mute

Selectable call melodies based on call origin



#### Power Consumption:

- On standby: 200 mA
- Conversation: 500 mA

#### Working voltage:

- PoE
- 12 Vdc

#### Connectivity:

- 1 x Ethernet RJ-45
- Doorbell input (1 alarm zone input)
- Panic button input (1 alarm zone input)
- Built in web server for configuration and remote management
- Remote firmware upgrade

#### Working Environment:

- Temperature: -10° C +55° C
- Humidity: 20 85% (Non-condensing)
- IP: 30

## **REFERENCES** –

- 14501 NEO 7" MONITOR POE WHITE
- 9541 MEET CONNECTOR
- 1616 MEET RELAY MODULE 10 OUTPUTS

### DIMENSIONS







## **CONNECTIONS** -



## **INSTALLATION** -